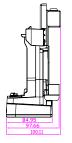

## **Dimensions (Main unit with docking):**

Accessories

Power Cord x 1
 Standard Battery x 2

6. Stylus Pen x1 7. Hand Strap

- 1. Lock 2. RS-232 Connectors
- RJ-45 Connector
   USB Ports
- 5. Bare leads DC connector 6. Power Connector