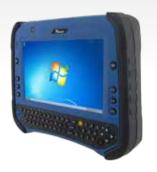

## Rugged Tablet PC 7"

## **Product Features:**

- 7" High Quality 1024 x 600 Resolution LED Panel
- Intel<sup>®</sup> Atom Dual Core N2600 1.6GHz with Intel<sup>®</sup> NM10 Chipset
- 1 x DDR3 SO-DIMM RAM 4GB (Wide Temperature)
- Meet MIL-STD-810G Shock, Vibration and Drop Standard
- Bulit-in 802.11 a/b/g/n Wifi card and Bluetooth 4.0 (Class II) Module
- 3100 mAh Li-ion 7.4V Battery x 2
- CMOS 2D barcode scanner (Reads 1D and 2D barcodes)
- Full QWERTY Keyboard (5 programmable function keys)
- · CID2 (By Request)
- UHR RFID (By Request)