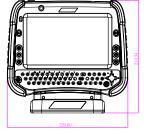

## **Product Features:**

- 7" High Quality 1024 x 600 Resolution LED Panel
- Intel<sup>®</sup> Atom Dual Core N2600 1.6GHz with Intel<sup>®</sup> NM10 Chipset
- 1 x DDR3 SO-DIMM RAM 4GB (Wide Temperature)
- Meet MIL-STD-810G Shock, Vibration and Drop Standard
- Bulit-in 802.11 a/b/g/n Wifi card and Bluetooth 4.0 (Class II) Module
- 3100 mAh Li-ion 7.4V Battery x 2
- CMOS 2D barcode scanner (Reads 1D and 2D barcodes)
- Full QWERTY Keyboard (5 programmable function keys)
- · CID2 (By Request)
- UHR RFID (By Request)

Main Unit

Docking (Optional)

| oduct Spec                    | ifications:            | Main Unit                                                                                                               | Docking (Optional) |
|-------------------------------|------------------------|-------------------------------------------------------------------------------------------------------------------------|--------------------|
| System<br>Specification       | Processor              | Intel® Atom™ Processor N2600 1.6 GHz                                                                                    |                    |
|                               | System Memory          | 4GB DDR3 SO-DIMM RAM (Wide Temperature)                                                                                 |                    |
|                               | Storage                | 64GB mSATA SSD (Wide Temperature, upgradable to 512GB)                                                                  |                    |
|                               | Operating System       | Windows Embedded Standard WS7P                                                                                          |                    |
| Display<br>Specification      | Size                   | 7"                                                                                                                      |                    |
|                               | Resolution             | 1024 x 600                                                                                                              |                    |
|                               | Brightness             | 900nit (typ.)                                                                                                           |                    |
|                               | Touch                  | 4W Resistive Touch (GFG)                                                                                                |                    |
|                               | Sensors                | Light sensor for auto backlight adjustment Position sensor (accelerometer) for portrait or landscape screen orientation |                    |
| Wireless<br>Communication     | Wireless               | 802.11 a/b/g/n WiFi Card (Cisco® Compatible Extensions (CCXv4)) Support Infrastructure and ad hoc (Client Mode)         |                    |
|                               | Bluetooth              | Class 2 Bluetooth 4.0 (compliant 3.0 and 2.1 + EDR support)                                                             |                    |
|                               | WWAN                   | Optional LTE (Sierra MC7304 or MC7354)                                                                                  |                    |
|                               | GPS                    | Built-in Neo-6 GPS module                                                                                               |                    |
| Mechanical and<br>Environment | Dimensions (W x L x H) | 229.75 x 183 x 54 mm                                                                                                    |                    |
|                               | Weight                 | 1.43 kg                                                                                                                 |                    |
|                               | Operation Temperature  | -20°C to 60°C (AC mode), -20°C to 50°C (Battery mode)                                                                   |                    |
|                               | Operation Humidity     | 5~95% RH (non condensing)                                                                                               |                    |
|                               | IP Proof               | IP67                                                                                                                    |                    |
|                               | Certifications         | CE / FCC / UL                                                                                                           |                    |
| I/O Connectors                | External I/O           | 1 x USB 2.0 A Type<br>1 x RS232                                                                                         |                    |
|                               |                        | 1 x Headset jack                                                                                                        |                    |
|                               |                        | 1 x 2.5Ø DC Power Input                                                                                                 |                    |
|                               |                        | 1 x Micro SD card slot (up to 32GB)                                                                                     |                    |
|                               | Expansion Potrs        | 4 x USB 2.0                                                                                                             |                    |
|                               | (Pin Headers for I/O   | 1 x power output 5V 2A                                                                                                  |                    |
|                               | Customization)         | 1 x VGA (SVGA Resolution)                                                                                               |                    |
|                               |                        | 4 x RS-232                                                                                                              |                    |
| Power<br>Management           | Power input            | 19V DC in                                                                                                               |                    |
|                               | Battery Operating Time | 7 hours**                                                                                                               |                    |
|                               | Adapter                | 65W                                                                                                                     |                    |
| Field Service<br>Features     | Camera                 | 2M pixel camera front side; 5M rear camera with autofocus and flash light                                               |                    |