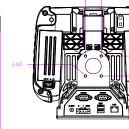

Main Unit

Docking (Optional)

| oduct Spec                    | ifications:            | Main Unit                                                                                                               | Docking (Optional) |
|-------------------------------|------------------------|-------------------------------------------------------------------------------------------------------------------------|--------------------|
| System<br>Specification       | Processor              | Intel® Atom™ Processor N2600 1.6 GHz                                                                                    |                    |
|                               | System Memory          | 4GB DDR3 SO-DIMM RAM (Wide Temperature)                                                                                 |                    |
|                               | Storage                | 64GB mSATA SSD (Wide Temperature, upgradable to 512GB)                                                                  |                    |
|                               | Operating System       | Windows Embedded Standard WS7P                                                                                          |                    |
| Display<br>Specification      | Size                   | 7"                                                                                                                      |                    |
|                               | Resolution             | 1024 x 600                                                                                                              |                    |
|                               | Brightness             | 900nit (typ.)                                                                                                           |                    |
|                               | Touch                  | 4W Resistive Touch (GFG)                                                                                                |                    |
|                               | Sensors                | Light sensor for auto backlight adjustment Position sensor (accelerometer) for portrait or landscape screen orientation |                    |
| Wireless<br>Communication     | Wireless               | 802.11 a/b/g/n WiFi Card (Cisco® Compatible Extensions (CCXv4)) Support Infrastructure and ad hoc (Client Mode)         |                    |
|                               | Bluetooth              | Class 2 Bluetooth 4.0 (compliant 3.0 and 2.1 + EDR support)                                                             |                    |
|                               | WWAN                   | Optional LTE (Sierra MC7304 or MC7354)                                                                                  |                    |
|                               | GPS                    | Built-in Neo-6 GPS module                                                                                               |                    |
| Mechanical and<br>Environment | Dimensions (W x L x H) | 229.75 x 183 x 54 mm                                                                                                    |                    |
|                               | Weight                 | 1.43 kg                                                                                                                 |                    |
|                               | Operation Temperature  | -20°C to 60°C (AC mode), -20°C to 50°C (Battery mode)                                                                   |                    |
|                               | Operation Humidity     | 5~95% RH (non condensing)                                                                                               |                    |
|                               | IP Proof               | IP67                                                                                                                    |                    |
|                               | Certifications         | CE / FCC / UL                                                                                                           |                    |
| I/O Connectors                | External I/O           | 1 x USB 2.0 A Type<br>1 x RS232                                                                                         |                    |
|                               |                        | 1 x Headset jack                                                                                                        |                    |
|                               |                        | 1 x 2.5Ø DC Power Input                                                                                                 |                    |
|                               |                        | 1 x Micro SD card slot (up to 32GB)                                                                                     |                    |
|                               | Expansion Potrs        | 4 x USB 2.0                                                                                                             |                    |
|                               | (Pin Headers for I/O   | 1 x power output 5V 2A                                                                                                  |                    |
|                               | Customization)         | 1 x VGA (SVGA Resolution)                                                                                               |                    |
|                               |                        | 4 x RS-232                                                                                                              |                    |
| Power<br>Management           | Power input            | 19V DC in                                                                                                               |                    |
|                               | Battery Operating Time | 7 hours**                                                                                                               |                    |
|                               | Adapter                | 65W                                                                                                                     |                    |
| Field Service<br>Features     | Camera                 | 2M pixel camera front side; 5M rear camera with autofocus and flash light                                               |                    |