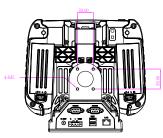

## **Dimensions (Main unit with docking):**

Accessories

Power Cord x 1
 Standard Battery x 2

6. Stylus Pen x1 7. Hand Strap

- 1. Lock 2. RS-232 Connectors
- RJ-45 Connector
   USB Ports
- 5. Bare leads DC connector 6. Power Connector