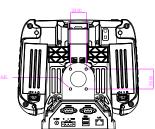

## **Dimensions (Main unit with docking):**

Accessories

Power Cord x 1
 Standard Battery x 2

6. Stylus Pen x1 7. Hand Strap

- 1. Lock 2. RS-232 Connectors
- RJ-45 Connector
   USB Ports
- 5. Bare leads DC connector 6. Power Connector