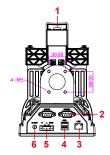

## **Dimensions (Main unit with docking):**

Accessories

Power Cord x 1
 Standard Battery x 2

6. Stylus Pen x1 7. Hand Strap

- 1. Lock 2. RS-232 Connectors
- RJ-45 Connector
   USB Ports
- 5. Bare leads DC connector 6. Power Connector